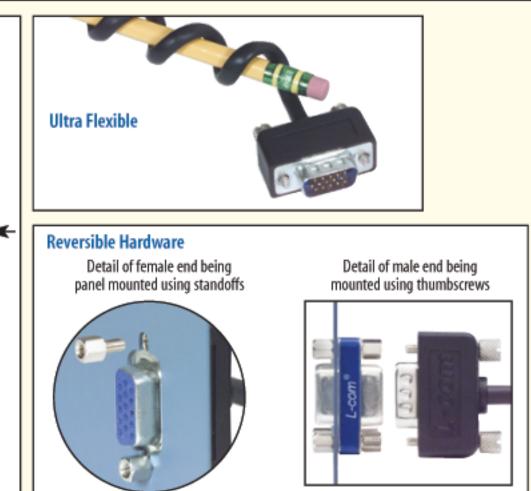

Big performance in a small package is what this series is all about. Utilizing a revolutionary cable which is made with 3 ultra thin coaxial lines and still measures less than .23" in diameter! In addition to the small cable size these cables feature an innovative shallow backshell design producing a cable assembly ideally suited to any space sensitive application. Another unique feature is user-defined mounting hardware. Each cable end is capable of being connected with either male jack screws or hex standoffs with the supplied hardware! This feature enables either the male or female end to be panel mounted. Most lengths available from stock for immediate delivery.

An additional feature of this series is reversible hardware allowing either panel mount using standoffs or traditional thumbscrews. The combined results of these features is a product series that is both compact and versatile. These features can be utilized to solve many difficult installation problems without sacrificing performance.