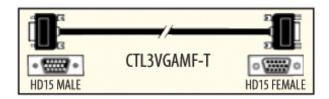

### Super Thin SVGA Cable, HD15 Male / Female, 5.0 ft

# Details for this Monitor, Video product L-com Item # CTL3VGAMF-5T Manufacturer L-com UPC # 822335017269 RoHS Status Partially RoHS Compliant Stock # Coax 3